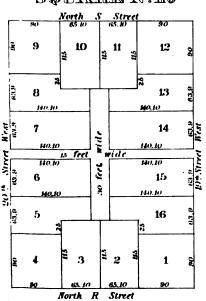

# JOUARE M: SEO

|             | So             | rth G    | Stn         |    |      |        |  |  |  |
|-------------|----------------|----------|-------------|----|------|--------|--|--|--|
| 1           | 50             | 50.1     | 50.I        | 50 |      |        |  |  |  |
|             | <u>.</u> 7     | 8<br>9   | 9 001       | 10 | 7.5  |        |  |  |  |
| West        | £ 6            | L        | 2.84.2<br>1 | 11 | 53.8 | d West |  |  |  |
| 10th Street | 5              | 7.1<br>2 | **          |    | 63.6 | STred. |  |  |  |
| *           | 3 .            |          |             |    | 3    | 10 II  |  |  |  |
| 57          | <u> </u>       | ŝ 3      | 2 9         | 1  | 1.8  |        |  |  |  |
|             | 50             | 30,1     | 50.1        | 50 |      |        |  |  |  |
|             | North F Street |          |             |    |      |        |  |  |  |